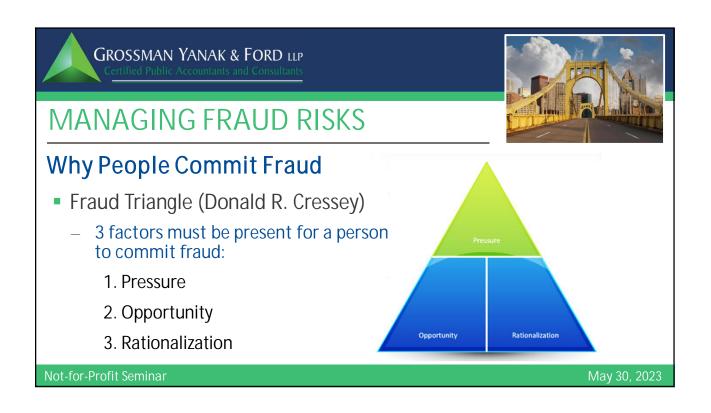

20,000                      | 1,148                 | 18,852                 | 39,417             | 18,852                 | 39,417               | 20,000                 |
| 2025                   | 20,000                      | 583                   | 19,417                 | 20,000             | 19,417                 | 20,000               | 20,000                 |
| 2026                   | 20,000                      | 0                     | 20,000                 | 0                  | 20,000                 | 0                    | 20,000                 |
| Not-for-Profit Seminar |                             |                       |                        |                    |                        |                      | May 30, 20             |































































## Prevention and Detection – Implementing Controls

- Quality of both the design and the effectiveness of a control environment should be periodically monitored and updated
- Custody of an asset should be segregated from recording related transactions, which should be segregated from authorization of a transaction

Not-for-Profit Seminar

May 30, 2023





























|    | GROSSMAN YAN                                         |                                                                                                        |                           |
|----|------------------------------------------------------|--------------------------------------------------------------------------------------------------------|-------------------