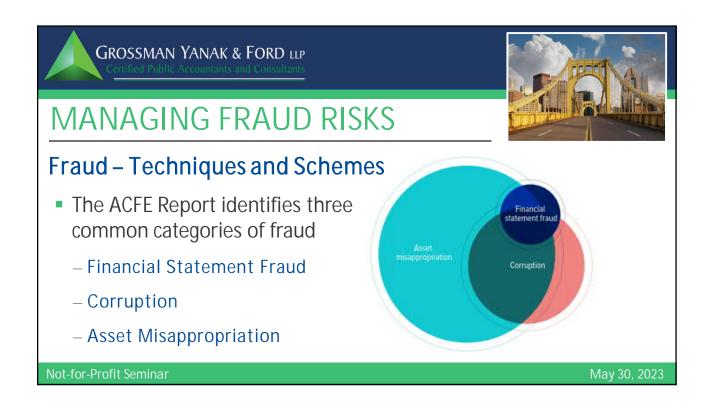

00                      | 1,148                 | 18,852                 | 39,417             | 18,852                 | 39,417               | 20,000                 |
| 2025                   | 20,000                      | 583                   | 19,417                 | 20,000             | 19,417                 | 20,000               | 20,000                 |
| 2026                   | 20,000                      | 0                     | 20,000                 | 0                  | 20,000                 | 0                    | 20,000                 |
| Not-for-Profit Seminar |                             |                       |                        |                    |                        |                      | May 30, 20             |































































## Prevention and Detection – Implementing Controls

- Quality of both the design and the effectiveness of a control environment should be periodically monitored and updated
- Custody of an asset should be segregated from recording related transactions, which should be segregated from authorization of a transaction

Not-for-Profit Seminar

May 30, 2023





























|    | GROSSMAN YAN                                         |                                                                                                        |                           |
|----|------------------------------------------------------|--------------------------------------------------------------------------------------------------------|-----------------------